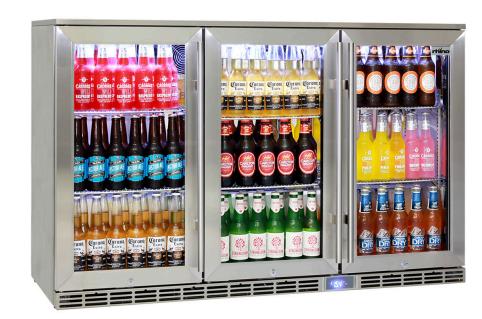

## **GSP3H-SS**

#### **QUICK INFO**

The Rhino GSP **alfrescooutdoor refrigerators** took 3 years to develop with first units arriving back in 2008.

Brand name parts, lowest energy consumption, fast pull down times in 40°C+ temperatures, LOW E glass, lockable, front venting, unit is the most well performed alfresco fridge on the market.

Available in 1,2 and 3 door versions.