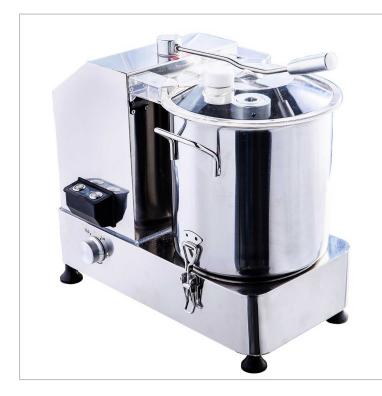

## HR-12 Compact Food Process 12L

## **Quick Overview**

- · Variable Speed
- See-through lid to monitor processing from start to finish
- Stainless steel bowl with locking mechanism
- Stainless steel blade assembly
- Easy to use & clean
- Compact model
- · Additional ingredient can be added while processing

## Description

HR-12 Compact Food Process 12L

- Variable Speed
- See-through lid to monitor processing from start to finish
- Stainless steel bowl with locking mechanism
- Stainless steel blade assembly
- Easy to use & clean
- Compact model
- Additional ingredient can be added while processing