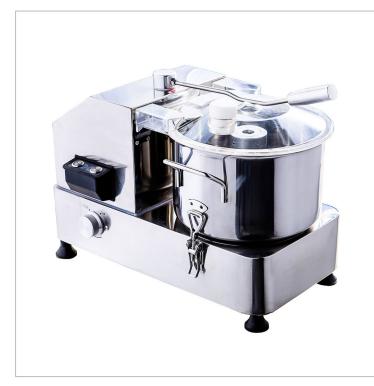

## HR-6 Compact Food Process 6L

## **Quick Overview**

- · Variable Speed
- See-through lid to monitor processing from start to finish
- Stainless steel bowl with locking mechanism
- Stainless steel blade assembly
- Easy to use & clean
- Compact model
- · Additional ingredient can be added while processing

## Description

HR-6 Compact Food Process 6L

- Variable Speed
- See-through lid to monitor processing from start to finish
- Stainless steel bowl with locking mechanism
- Stainless steel blade assembly
- Easy to use & clean
- Compact model
- Additional ingredient can be added while processing