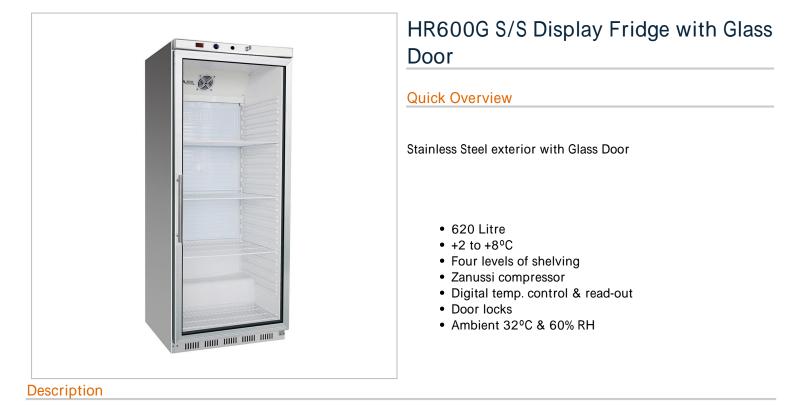

HEAVY DUTY COMMERCIAL USE Stainless Steel exterior With Glass Door

Matches freezer HF600 S/S and glass door freezer HF600G S/S

- 620 Litre
- +2 to +8°C
- Four levels of shelving
- Zanussi compressor
- Digital temp. control & read-out
- Door locks
- Ambient 32°C & 60% RH
- Shelf dimension (3pc): 654 x 525 mm
- Shelf dimension (1pc): 654 x 330 mm