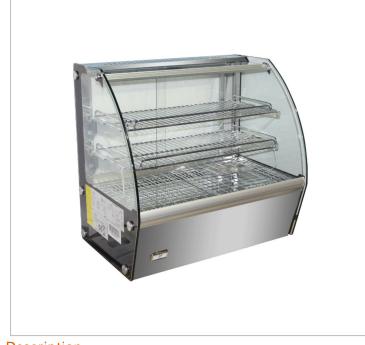

## HTH120N - 120 litre Heated Counter-Top Food Display

Description

120 litre Heated Counter-Top Food Display - HTH120N

- Curved glass food display
- Three levels of display in a Stainless Steel and glass cabinet
- 30 to 90 ° C
- Bright interior LED lighting
- Adjustable shelving with three levels
- Easily set to two levels for larger product
- PTC heater with fan assisted heating
- Rear sliding door
- The front glass can be opened from the top for easy cleaning
- Water dish for improving humidty
- Easy-clean construction
- Capacity: 115L
- Internal dimension: 663 x 498 x 384 mm
- Shelf dimension: One 642 x 372 mm + One 642 x 408 mm