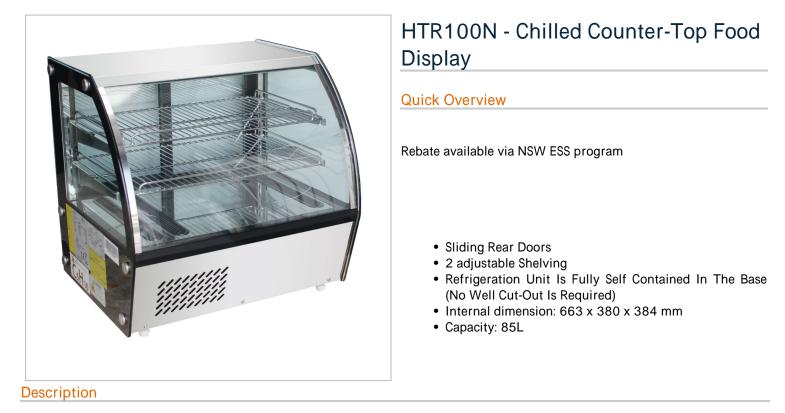

Chilled Counter-Top Food Display - HTR100N

This refined benchtop display unit is a great fit into any café, bakery or butcher seeking ideal presentation and cold storage for their light meals, cold meats, sandwiches, wraps and desserts.

Coming encased with a picturesque curved glass display, this unit is built with a strong stainless-steel base, digital temp controller, LED display and a perfected ventilated refrigeration system.

Three Levels Of Display In A Stainless Steel And Glass Cabinet

Refrigerated 3 to 8 ° C

Ambient 35°c

- Sliding Rear Doors
- CFC free refrigerant and foam
- Ventilated refrigeration compartment gives a better air circulation
- Auto defrosting
- Elecgtronci thermostat and digital LED temperature display for accurate control and easy reading
- Curved glass food display

- Fan forced airflow
- LED lamp
- HC refrigerant
- 2 adjustable Shelving
- Refrigeration Unit Is Fully Self Contained In The Base (No Well Cut-Out Is Required)
- Internal dimension: 663 x 380 x 384 mm
- Capacity: 85L
- Shelf dimension: One 642 x 272 + One 642 x 308 mm
- Front glass: Tempered double glazed glass