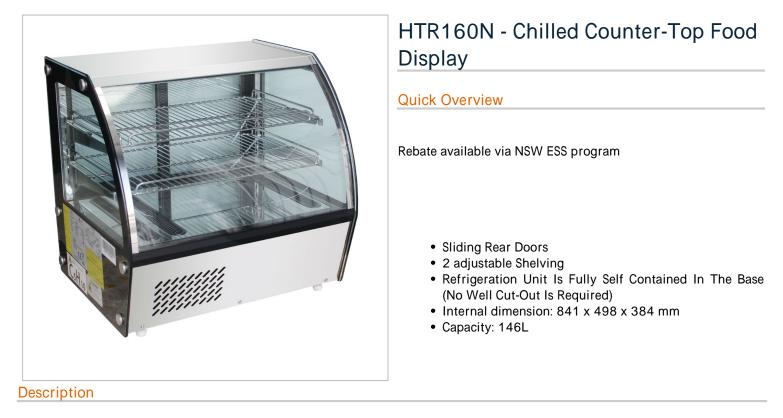

Three Levels Of Display In A Stainless Steel And Glass Cabinet

Refrigerated 3 to 8 ° C

Ambient 35°c

Sliding Rear Doors

- CFC free refrigerant and foam
- Ventilated refrigeration compartment gives a better air circulation
- Auto defrosting
- Elecgtronci thermostat and digital LED temperature display for accurate control and easy reading
- Curved glass food display
- Fan forced airflow
- LED lamp
- HC refrigerant
- 2 adjustable Shelving
- Refrigeration Unit Is Fully Self Contained In The Base (No Well Cut-Out Is Required)
- Internal dimension: 841 x 498 x 384 mm
- Capacity: 146L
- Shelf dimension: One 820 x 372 + One 820 x 408 mm
- Front glass: Tempered double glazed glass