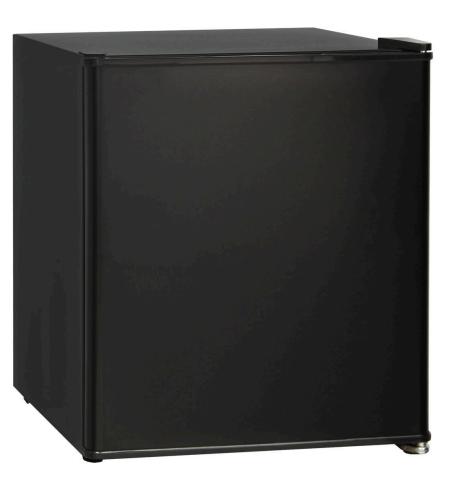

### QUICK INFO

Quiet Small Accommodation Motel Black Compressor Driven Mini Bar Fridge 46 Litre

A good quality unit with plenty of shelf height options, tropical rated and runs nice and quiet, unit is great for motel rooms with quiet running compressor.

#### SPECIFICATIONS

| Capacity (litres)       | 46              |
|-------------------------|-----------------|
| Holds (cans)            | 38              |
| Noise Level             | 39.00           |
| Consumption             | 0.65Kwh/24Hrs   |
| Unit dimensions (WxDxH) | 430 x 470 x 500 |
| Lockable                | No              |
| Gross weight            | 16 kg           |