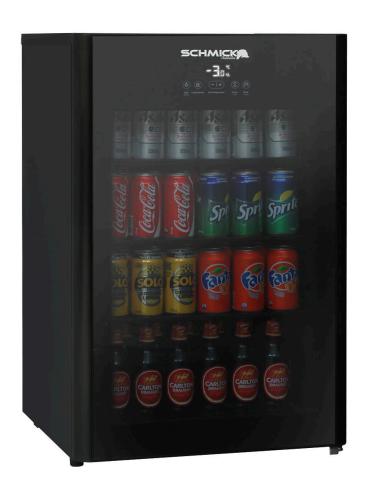

#### **QUICK INFO**

Coldest Alfresco Beer Fridge possible is available with this specially designed under zero bar fridge.

You can choose your temperature with a simple touch button control and then you have 2 x special choices to make drinks cold, the TURBO mode gives 1 hr at -5°C and Party Mode runs at -5°C to ensure the coldness in times of extreme need.

Heated glass stops condensation.

\*\*NOTE: Units are not designed to be IN sunlight, no glass door bar fridge is.

## **SPECIFICATIONS**

Capacity (litres) 108
Holds (cans) 108
Noise Level 45.00
Consumption 2.7Kwh/24Hrs
Unit dimensions (WxDxH) 560 x 500 x 850
Lockable No
Gross weight 50 kg

<sup>\*\*</sup>Specifications and price of this product may change at any time