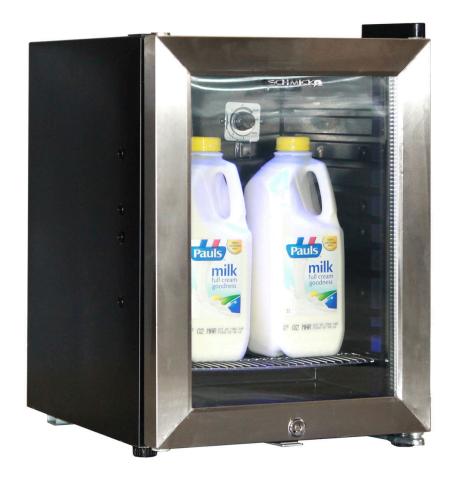

## **HUS-SC23C**

#### **QUICK INFO**

Glass Door Mini Bar Milk Fridge For Coffee Machine.

A high quality unit with triple glass door and lock, designed specifically to store milk for use with automatic coffee machines.

It is tropical rated and has inner fan for even and stable temperature all year round, long term market proven.

#### PARTS AND ENERGY INFO

- Triple Glazing
- R600 100% ozone safe gas
- LOW E glass
- LED lighting
- Cyclopentane foaming
- 12Volt Fans