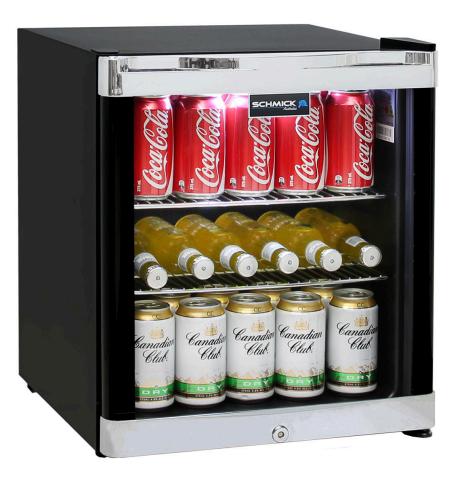

#### QUICK INFO

Tropical rated glass door mini bar fridge, very well built unit with internal fan, chromed shelves, chrome door trims, lockable reversible door and a brilliant finish. Very stable temperature and plenty of shelf adjustments with 1 x full sized and 1 x half sized shelves.

#### SPECIFICATIONS

| Capacity (litres)       | 50              |
|-------------------------|-----------------|
| Holds (cans)            | 38              |
| Noise Level             | 43.00           |
| Consumption             | 1.12Kwh/24Hrs   |
| Unit dimensions (WxDxH) | 435 x 490 x 510 |
| Lockable                | Yes             |
| Gross weight            | 16 kg           |