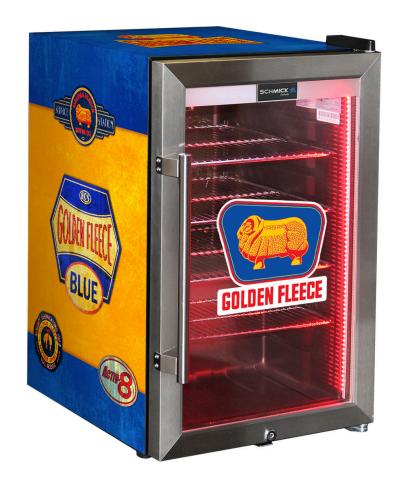

# **HUS-SC70-FP-FLEECE**

### **QUICK INFO**

**Vintage Fuel Pump** branded glass door bar fridge looks brilliant, fantastic gift idea.

The fridge is triple glazed LOW E glass, lock, LED strip lighting and tropical rated so great for your man cave, shed, rumpus or theatre rooms.