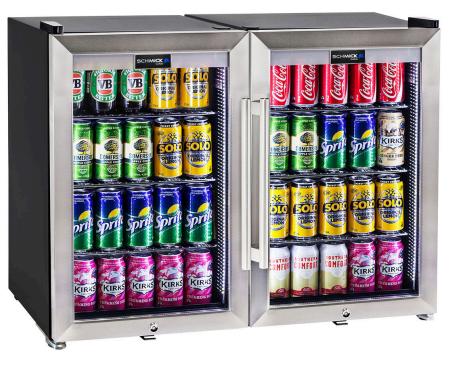

#### Tropical Rated Glass Door Alfresco Bar Fridge

Made especially for outdoor tropical alfresco areas in Australia, note this is pigeon pair.

Triple glazed stainless steel door with bar handle and lock, LED strip lighting, tropical rated with inner fan for excellent cooling.

We designed shelving structure to allow 4 x height of cans, can fit 85 x 375ml inside each unit so 170 x cans. Perfect for that little outdoor barbie area or that shed environment for a few spare cool ones in times of need.