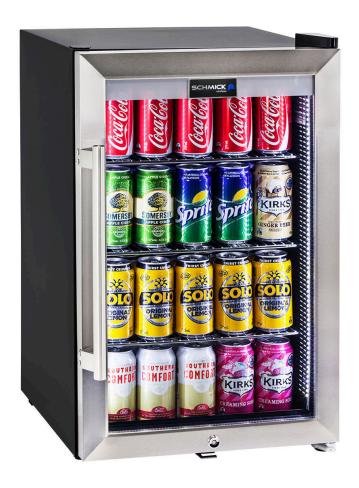

#### QUICK INFO

**Tropical Rated Glass Door Bar Fridge, right hinged,** made especially for outdoor tropical alfresco areas in Australia.

Triple glazed stainless door with bar handle and lock, LOW E glass, LED strip lighting and interior fan for even air temperature distribution.

We designed shelving structure to allow 4 x height of cans, can fit 85 x 375 ml inside. Perfect for that little outdoor barbie area or that shed environment for a few spare cool ones in times of need. \*Left hinged model HUS-SC70L-SS.

#### SPECIFICATIONS

| Capacity (litres)       | 70              |
|-------------------------|-----------------|
| Holds (cans)            | 85              |
| Noise Level             | 43.00           |
| Consumption             | 1.6Kwh/24Hrs    |
| Unit dimensions (WxDxH) | 430 x 500 x 700 |
| Lockable                | Yes             |
| Gross weight            | 34 kg           |