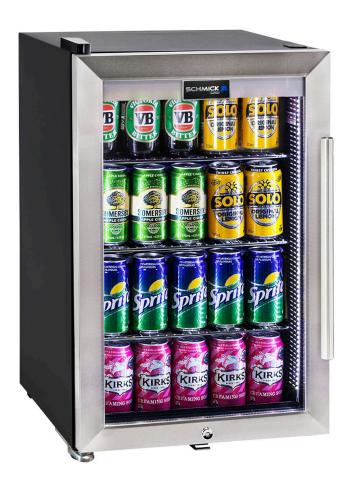

### QUICK INFO

**Tropical rated glass door bar fridge, left hinged,** made especially for outdoor tropical alfresco areas in Australia.

Triple glazed stainless door with bar handle and lock, LOW E glass, LED strip lighting and interior fan for even air temperature distribution.

We designed shelving structure to allow 4 x height of cans, can fit 85 x 375ml inside. Perfect for that little outdoor barby area or that shed environment for a few spare cool ones in times of need. \*Right hinged model HUS-SC70-SS