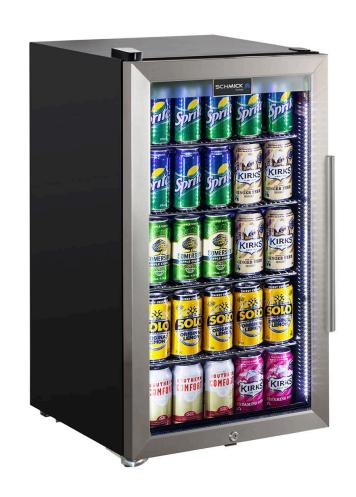

#### **QUICK INFO**

Tropical Rated Glass Door Bar Fridge made especially for outdoor alfresco areas in Australia.

Unit has triple glazed LOW E S/Steel door with lock and led strip lights. The shelving structure allows 5 x height of 375ml cans, so it can fit over 100 inside.

Perfect for that little outdoor barbie area or shed environment for a few spare cool bevvies in times of need. Fine for indoor use too of course. \*Unit is left hinged, right hinged model is HUS-SC88-SS, Click Here To See.

### **SPECIFICATIONS**

Capacity (litres) 98
Holds (cans) 115
Noise Level 41.00
Consumption 1.7Kwh/24Hrs
Unit dimensions (WxDxH) 470 x 500 x 850
Lockable Yes
Gross weight 32 kg

<sup>\*\*</sup>Specifications and price of this product may change at any time