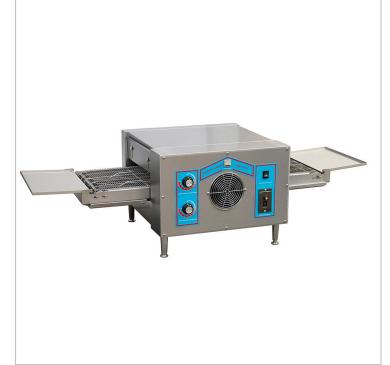

## HX-1E Pizza Conveyor Oven

## **Quick Overview**

Pizza Conveyor Oven 240 Volt Mechanical knob

- Variable speed
- 'Safe to touch' fan-cooled exterior
- Economical to run
- Stackable
- Suit small or large volume
- Sit on bench or sit on a stand (optional)

SIMPLE ONE SWITCH OPERATION TO CHANGE DIRECTION

Conveyor belt 1080 mm overall x 358 mm deep - 60 mm tunnel clearance

Overall width: 1380 mm; chamber body (exterior): 560W x 555D x 420H (includes 100 mm feet)

## Description

Pizza Conveyor Oven 240 Volt

Mechanical knob

- Variable speed
- 'Safe to touch' fan-cooled exterior
- Economical to run
- Stackable
- Suit small or large volume
- Sit on bench or sit on a stand (optional)