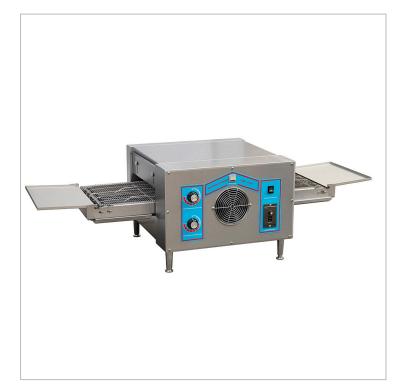

# HX-1/3NE Pizza Conveyor Oven with 3 phase power

### **Quick Overview**

HX-1/3NE Pizza Conveyor Oven with 3 phase power

Mechanical knob

- Variable speed
- · 'Safe to touch' fan-cooled exterior
- · Economical to run
- · Suit small or large volume
- Sit on bench or sit on a stand (optional)

## Description

HX-1/3NE Pizza Conveyor Oven with 3 phase power 415V;3-N; 6.7kW; 8A Mechanical knob

- Variable speed
- 'Safe to touch' fan-cooled exterior
- · Economical to run
- Suit small or large volume
- Sit on bench or sit on a stand (optional)

#### SIMPLE ONE SWITCH OPERATION TO CHANGE DIRECTION

Conveyor belt 1080 mm overall x 358 mm deep - 60 mm tunnel clearance

Overall width: 1380 mm; chamber body (exterior): 560W x 555D x 420H (includes 100 mm feet)