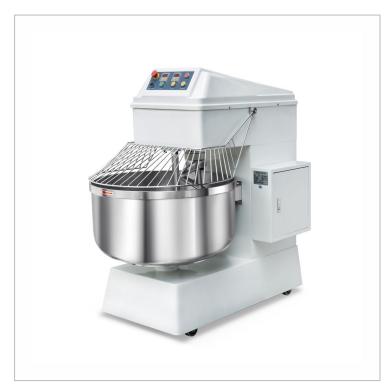

## Heavy Duty Professional Spiral Mixers - FS130M

## Description

Heavy Duty Professional Spiral Mixers - FS130M

- 130 ltr
- Manual Control Panel
- · Patented design
- Schneider contactor
- 2 motors 1 for bowl & 1 for hook
- Fixed head
- · Stainless steel cover with safe guard
- · Stainless steel bowl, hooks and shaft
- · Overheat protector
- Strong & durable
- · Clean easily
- Heavy duty castors
- Max Dry Ingredients\*: 50kg