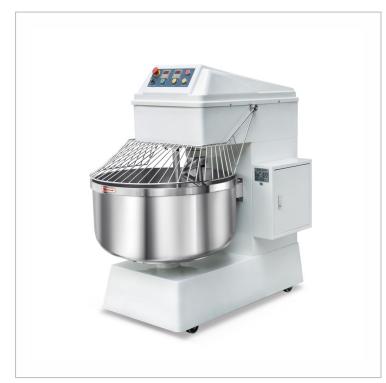

## Heavy Duty Professional Spiral Mixers - FS200M

## Description

Heavy Duty Professional Spiral Mixers - FS200M

- 200 ltr
- Manual Control Panel
- · Patented design
- Schneider contactor
- 2 motors 1 for bowl & 1 for hook
- · Fixed head
- · Stainless steel cover with safe guard
- · Stainless steel bowl, hooks and shaft
- · Overheat protector
- Strong & durable
- · Clean easily
- Heavy duty castors
- Max Dry Ingredients\*: 75kg