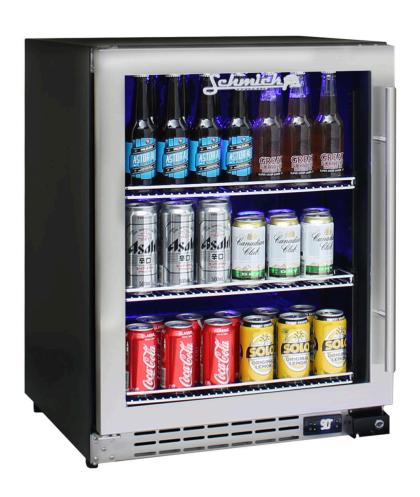

#### **QUICK INFO**

Classy front venting under bench quiet running bar fridge with triple glazing. Unit has LOW E glass that helps prevent condensation, German ECO energy saving controller, quiet running special Noctua brand fans and very versatile shelving options. The shelving is heavy duty chromed and fully adjustable, wine shelving can be added.

Check out the matching wine fridge available model JC132W.

Unit gets airflow from front grill so it can be built under benches for a sleek look.

### **SPECIFICATIONS**

Capacity (litres) 132
Holds (cans) 140
Noise Level 43.00
Consumption 1.15Kwh/24Hrs
Unit dimensions (WxDxH) 595 x 595 x 800
Lockable Yes
Gross weight 48 kg

<sup>\*\*</sup>Specifications and price of this product may change at any time