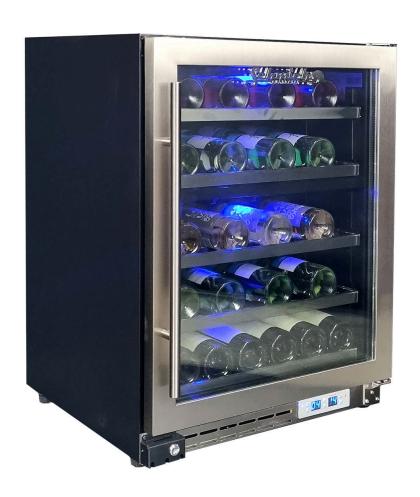

#### **QUICK INFO**

Glass door under bench front venting dual zone wine fridge with triple glazed LOW E glass, quiet fans and smart Schmick controller. Shelving is unique patented rubber saddle type that allows all-size bottles to fit on one shelf.

Top zone can be used for cold beers if wanted, as the temperature range is 1-18°C.

Low E glass helps prevent condensation, the door is seamless stainless steel, reversible with lock, and the unit has a matching beer fridge available, model JC132B.