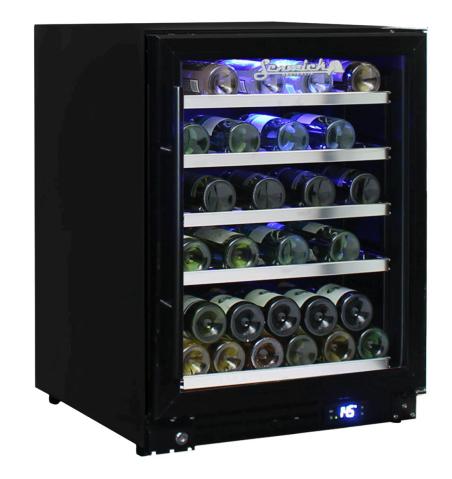

#### QUICK INFO

Glass door under bench black front venting wine fridge with triple glazed LOW E glass, quiet fans and German electronic controller. Shelving is unique patented rubber saddle type which allows all size bottles to fit on one shelf.

German ECO controller allows 'ECONOMY' energy saving mode while away.

Low E glass helps prevents condensation, door is all black, reversible with lock and unit has a matching beer fridge available, model JC132B-B.

#### SPECIFICATIONS

| Capacity (litres)       |
|-------------------------|
| Holds (cans)            |
| Noise Level             |
| Consumption             |
| Unit dimensions (WxDxH) |
| Lockable                |
| Gross weight            |

132 # CAPACITY\_CANS # 43.00 0.85Kwh/24Hrs 595 x 595 x 800 Yes 50 kg

\*\*Specifications and price of this product may change at any time

\*\*For more information about this product please call us or visit our website.