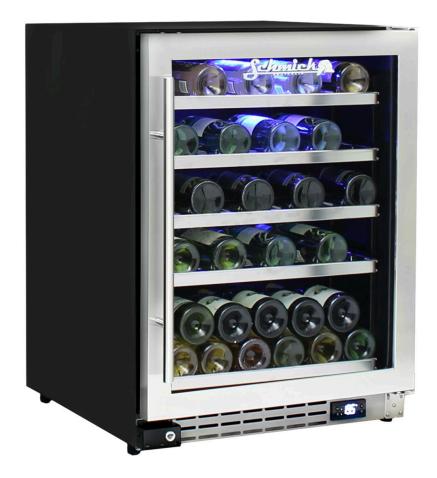

#### QUICK INFO

Glass door under bench front venting wine fridge with triple glazed LOW E glass, quiet fans and German electronic controller. Shelving is a unique patented rubber saddle type that allows all-size bottles to fit on one shelf.

German ECO controller allows 'ECONOMY' energy saving mode while away.

Low E glass helps prevent condensation, the door is seamless stainless steel, reversible with lock, and the unit has a matching beer fridge available, model JC132B.

### PARTS AND ENERGY INFO

- Triple Glazing
- LOW E glass
- ECO controller
- Cyclopentane foaming,LED lighting,R600 100% ozone safe gas
- 12Volt Fans

#### SPECIFICATIONS

| Capacity (litres)       |
|-------------------------|
| Holds (cans)            |
| Noise Level             |
| Consumption             |
| Unit dimensions (WxDxH) |
| Lockable                |
| Gross weight            |

132 # CAPACITY\_CANS # 43.00 0.85Kwh/24Hrs 595 x 595 x 800 Yes 50 kg

\*\*Specifications and price of this product may change at any time

\*\*For more information about this product please call us or visit our website.