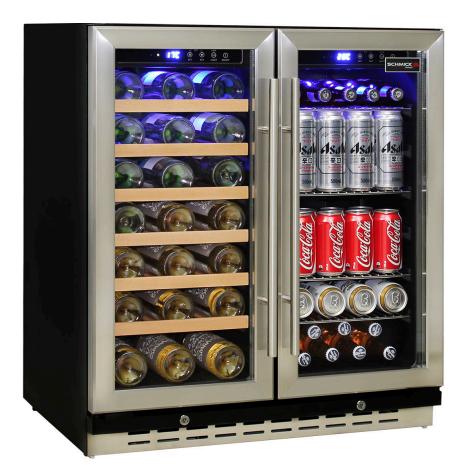

## MODEL: JC165

#### QUICK INFO

Twin zone beer and wine fridge designed for indoor quiet applications.

Slide out shelving and nice soft LED lighting make it a nice little addition to your home entertaining area.

\*Note that shelving is designed for the standard 78-82mm Bordeaux bottles

#### SPECIFICATIONS

| Capacity (litres)       | 165             |
|-------------------------|-----------------|
| Holds (cans)            | 90              |
| Noise Level             | 43.00           |
| Consumption             | 1.23Kwh/24Hrs   |
| Unit dimensions (WxDxH) | 750 x 570 x 865 |
| Lockable                | Yes             |
| Gross weight            | 61 kg           |