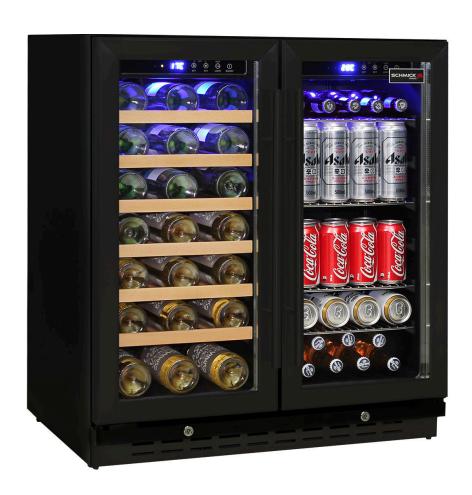

#### **QUICK INFO**

Twin zone beer and wine fridge designed for indoor quiet applications.

Slide out shelving and nice soft LED lighting make it a nice little addition to your home entertaining area.

Shelving can interchange from beer and wine, the electronic touch control is a nice feature. \*Note that shelving is designed for the standard 78-82mm Bordeaux bottles

### **SPECIFICATIONS**

Capacity (litres) 165
Holds (cans) 90
Noise Level 43.00
Consumption 1.23Kwh/24Hrs
Unit dimensions (WxDxH) 750 x 570 x 865
Lockable Yes
Gross weight 61 kg

<sup>\*\*</sup>Specifications and price of this product may change at any time