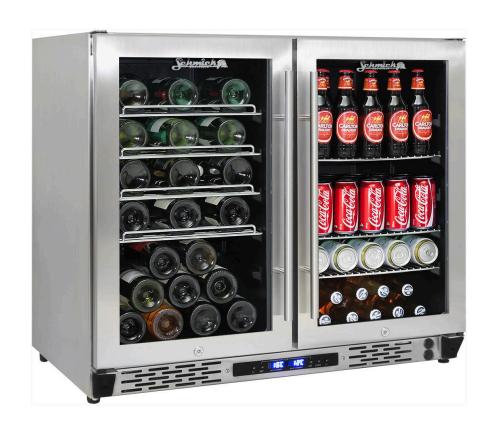

#### **QUICK INFO**

Two-zone multi-purpose bar fridge - A great product with so many options for your beers, wines and/or soft drinks. The two zones can be set between 1°C >18°C and you can mix and match shelving so if wanting all beer then its no problems. \*Note there must be a 8oC variance between the zones, usually beer at 2oC and wine set between 12-18oC is popular.

Units are front venting to build in under benches, lockable, LED lighting and have special heated triple glazed glass with LOW E film to stop condensation.

Lighting is energy saving so inner light goes off if unit not being used.

\*Wine bottle Qty is using standard bordeaux bottle size 76-78mm, wider bottles only fit on top or bottom shelving.

### **SPECIFICATIONS**

Capacity (litres) 190
Holds (cans) 80
Noise Level 44.00
Consumption 1.4Kwh/24Hrs
Unit dimensions (WxDxH) 900 x 595 x 800
Lockable Yes
Gross weight 60 kg

<sup>\*\*</sup>Specifications and price of this product may change at any time