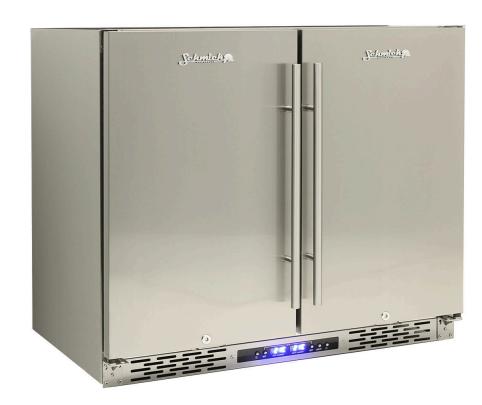

## **JC190-SS**

#### **QUICK INFO**

Two-zone multi-purpose bar fridge - A great product with so many options for your beers, wines and/or soft drinks. The two zones can be set between 1°C >18°C and you can mix and match shelving to suit. \*Note there must be an 5oC variance between the zones, usually beer at 2oC and wine set between 12-18oC is popular.

Units are front venting to build in under benches, lockable, LED lighting and have a classy look.

Lighting is energy-saving so the inner light goes off if unit is not being used.

\*Wine bottle quantity is using standard bordeaux bottle size 76-78mm, wider bottles only fit on top or bottom shelving.