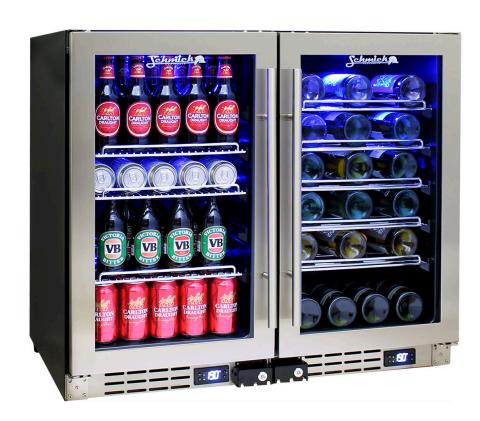

## JC95-Combo

#### **QUICK INFO**

Glass door under bench front venting beer and wine matching fridges. Units have triple glazing, LOW E glass, quiet fans and quality German Danfoss brand electronic controller with ECO economy mode.

Shelving is interchangeable and wine shelving has unique patented sliding rubber saddles so you can fit any size bottles side by side without touching. \*Note: STD Bordeaux wine bottles 76>78 mm diameter will fit middle shelves.

Low E glass prevents condensation, door is lockable and unit has All Black Door And Grill Option.

### **SPECIFICATIONS**

Capacity (litres) 190
Holds (cans) 100
Noise Level 43.00
Consumption 1.65Kwh/24Hrs
Unit dimensions (WxDxH) 900 x 595 x 800
Lockable Yes
Gross weight 81 kg

<sup>\*\*</sup>Specifications and price of this product may change at any time