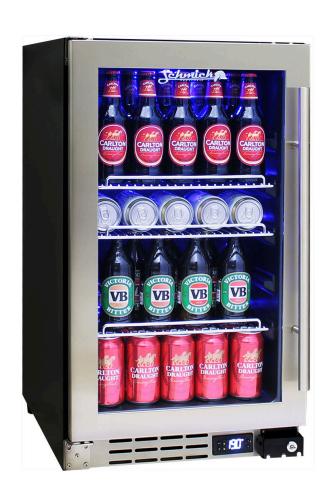

#### **QUICK INFO**

Glass door under bench front venting bar fridge with triple glazing, LOW E glass, quiet fans and German electronic controller.

German ECO controller allows economy energy saving mode while away.

Low E glass prevents condensation, door is reversible with lock and unit has a matching wine fridge available, model JC95W.

### **SPECIFICATIONS**

Capacity (litres) 95
Holds (cans) 100
Noise Level 43.00
Consumption 0.95Kwh/24Hrs
Unit dimensions (WxDxH) 450 x 595 x 800
Lockable Yes
Gross weight 38 kg

<sup>\*\*</sup>Specifications and price of this product may change at any time