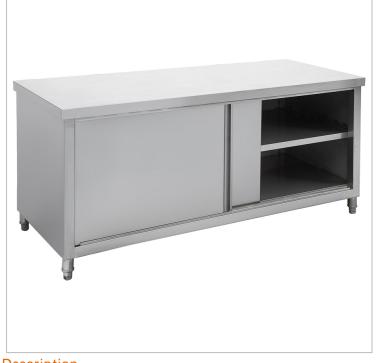

## Kitchen Tidy Workbench Cabinet 1500mm DTHT6-1500-H

## Quick Overview

- 1500 mm Wide
- 600 mm Deep × 900 mm High
- Pre-assembled with All Welded Joins
- Top & Frame Are 1.2 mm
- SUS304 Grade (18/8)
- Hairline Finish
- Doors Are 0.9 mm

Description

Kitchen Tidy Workbench Cabinet 1500mm DTHT6-1500-H-NSW1547

All Stainless Steel Workbench Cabinets with Handy Doors to Keep Kitchens Tidy and Hide Clutter Great for Open Kitchens

Key Features

- 1500 mm Wide
- 600 mm Deep × 900 mm High
- Pre-assembled with All Welded Joins
- Top & Frame Are 1.2 mm
- SUS304 Grade (18/8)
- Hairline Finish
- Doors Are 0.9 mm