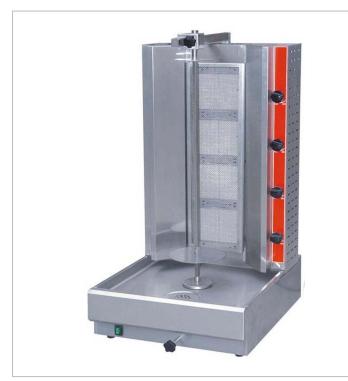

## Description

LPG GAS Doner Kebab Machine - RG-2LPG

AGA Approval #7276

- LPG Gas
- Easy Slide Burner For Optimum Heat Control
- Burners Are Operated Individually
- Side Heat Deflector Wings
- Four-Burner
- 740Mm Skewer (Maximum 35Kg Meat Capacity)
- Burners Each 13Mj/H
- 1/2" Gas Inlet
- 534Mmwx607Dx950H
- 35Kg
- 240V For Rotation Motor
- Consumption: 44 MJ/h
- \* LPG Model Or Conversion Kit Not Available In New Zealand