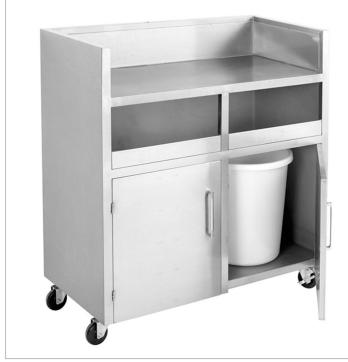

## MBS118 Double Bin Mobile Station

**Quick Overview** 

DOUBLE MOBILE BIN STATION ALL STAINLESS STEEL

- 550 mm deep  $\times$  1260 mm high
- Two doors with storage compartments

Castors

Description

DOUBLE MOBILE BIN STATION ALL STAINLESS STEEL

• 550 mm deep × 1260 mm high

• Two doors with storage compartments

Castors

2 Years Parts only Warranty