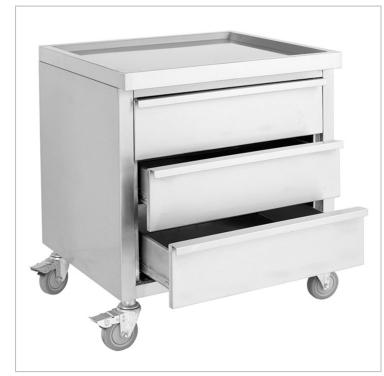

## MDS-6-700 Mobile Work Stand with 3 Drawers

## **Quick Overview**

MDS-6-700 Mobile Work Stand with 3 Drawers ALL STAINLESS STEEL

- 600 mm deep × 900 mm high
- 3 x drawers
- Castors

## Description

MDS-6-700 Mobile Work Stand with 3 Drawers ALL STAINLESS STEEL

- 600 mm deep × 900 mm high
- 3 x drawers
- Castors

2 Years Parts only Warranty

1