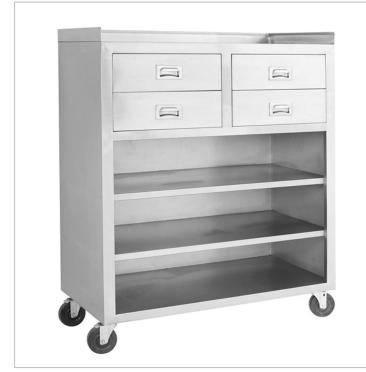

## MS116 Mobile cabinet with 4 Drawers and 3 Shelves

## **Quick Overview**

MS116 Mobile cabinet with 4 Drawers and 3 Shelves ALL STAINLESS STEEL

- 540 mm deep × 1400 mm high
- 4 x drawers
- Three levels of solid shelving

Description

MS116 Mobile cabinet with 4 Drawers and 3 Shelves ALL STAINLESS STEEL

- 540 mm deep × 1400 mm high
- 4 x drawers
- Three levels of solid shelving

2 Years Parts only Warranty

1