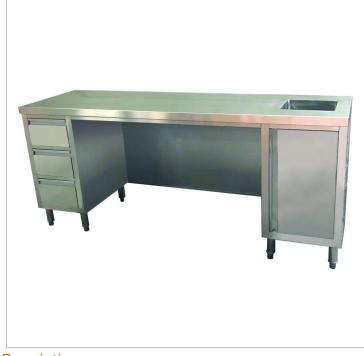

## Multipurpose Utility Bench with Sink - SS6-2100R-H

## Quick Overview

- 610mm deep
- 3 drawers
- Bowl size: 300(W) x 300(D) x 300(H) mm
- Cabinet comes fully assembled
- 304 grade Stainless Steel
- Hygienic and easy to clean

Description

Multipurpose Utility Bench with Sink - SS6-2100R-H

- 610mm deep
- 3 drawers
- Bowl size: 300(W) x 300(D) x 300(H) mm
- Cabinet comes fully assembled
- 304 grade Stainless Steel
- Hygienic and easy to clean

2 Years Parts only Warranty