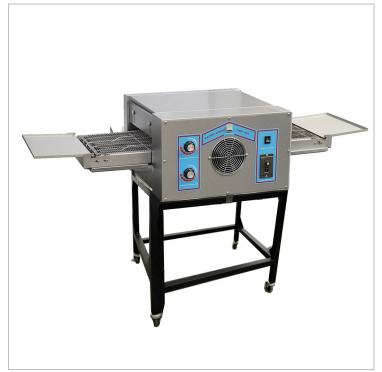

## Pizza Conveyor Oven HX-2E

## Description

Pizza Conveyor Oven 415 Volt

Mechanical knob

Three Phase

- Variable speed
- 3 minutes average pizza
- "Safe to touch" fan-cooled exterior
- Economical to run
- Stackable
- Suit small or large volume
- Comes with heavy duty steel stand
- Stand has two swivel castors with brake and two removable castors.
- Stand Dimension: 744mm x 802mm x 682mm

Conveyor belt 3000 mm overall x 505 mm deep - 60 mm tunnel clearance

Overall size (mm): 1564W x 748D x 332H

1