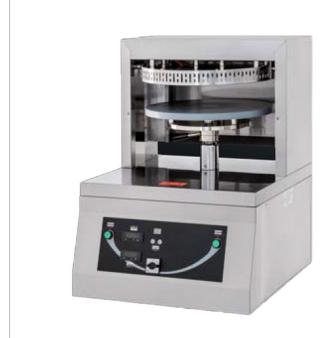

## Pizza shaping machine - PRA33

## **Quick Overview**

- High thermal conductivity non-stick plates
- · Easy to adjust dough thickness
- Plate temperature 130 to 170ËšC
- Pressing time: from 0.1 to 1.5 sec (Recommended dough temp. 6 to 20°C)
- Interlocked safety guard & start button (the machine cannot start until the grid is closed)
- Simple operation
- Stainless steel body

## Description

Pizza Shaping Machine - PRA33

- High thermal conductivity non-stick plates
- Easy to adjust dough thickness
- Plate temperature 130 to 170?C
- 3 Phase Outlet
- Pressing time: from 0.1 to 1.5 sec (Recommended dough temp. 6 to 20°C)
- Interlocked safety guard & start button (the machine cannot start until the grid is closed)
- Simple operation
- Stainless steel body