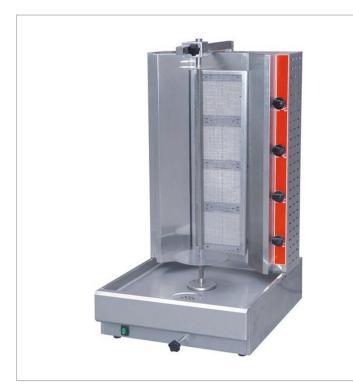

## RG-2 GAS Doner Kebab

## Description

RG-2 Gas Doner Kebab Machine

Aga Approval #7276

- Natural Gas
- Easy Slide Burner For Optimum Heat Control
- Burners Are Operated Individually
- Side Heat Deflector Wings
- Four-Burner
- 740mm Skewer (Maximum 35Kg Meat Capacity)
- Burners Each 13Mj/H
- 1/2" Gas Inlet
- \* 534 Mmwx607Dx950H
- \* 35Kg
- \* 240V For Rotation Motor
- \* LPG Model Or Conversion Kit Not Available In New Zealand