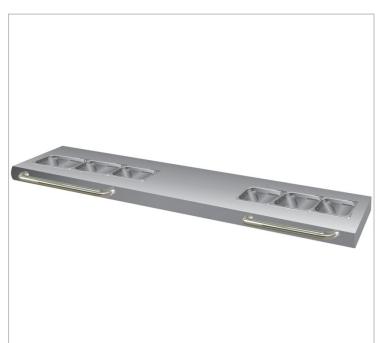

## Removable Basting rail - QR-48-BR

## **Quick Overview**

STANDS AND BASTING RAILS

Removable Basting Rails

Compatible Models:Â QR-48 & RGT-48

## Description

STANDS AND BASTING RAILS

Removable Basting Rails

Compatible Models: QR-48 & RGT-48

2 Years Parts and Labour + 2 Years Parts only Warranty with Product Registration within 14 Days of Invoice