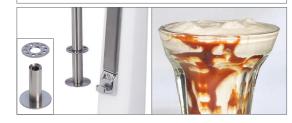

#### FEATURES & BEATER OPTIONS

Universal Beater - lower disc only for creamy milkshakes

Universal Beater - using both discs for thickshakes, ice cream & soft serve