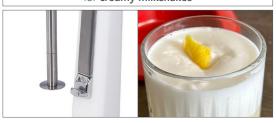

#### FEATURES & BEATER OPTIONS

Universal Beater - lower disc only for creamy milkshakes

Universal Beater - using both discs for thickshakes, ice cream & soft serve