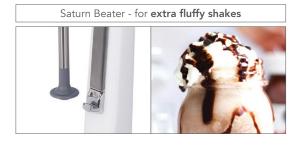

#### **FEATURES**

- Powerful two-speed motor, 18,000 RPM on low and 22,000 RPM on high speed
- Patented magnetic actuator, fully sealed for optimum hygiene
- Separate internally sealed two-speed on/off rocker switch
- Available in red, white & black
- Sturdy weighted base, easy to clean
- High performance stainless steel mixing spindle
- Takes standard 710 ml (24 fl.oz.) cups without tilting to remove
- Includes stainless steel cup
- Removable easy to clean cup holder
- 'Hands free' operation when the mixing cup is resting on
- Included: Universal Beater lower disc only for creamy milkshakes
  - Universal Beater using both discs for thickshakes, ice cream & soft serve
  - Saturn beater for extra fluffy shakes