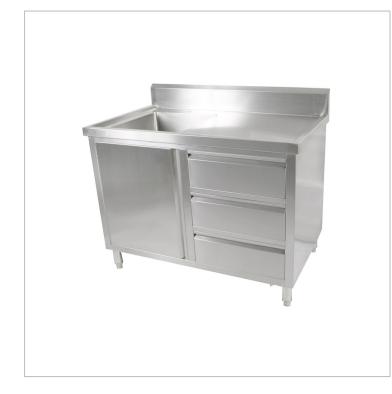

## SC-6-1200L-H Cabinetd with Left Sink

## **Quick Overview**

Great for open kitchens Left Sink 1200 mm wide ALL STAINLESS STEEL KITCHEN TIDY CABINET WITH SINK, DOORS & DRAWERS

- 600 mm deep × 900 mm high + 150 mm splashback
- "Punched" bowls
- Bowl size 400mmW x 400D x 300H
- 90 mm Ø drain hole
- · Pre-assembled with all welded joins
- Top: 1.2 mm; SUS304 grade
- Doors & drawers are 0.9 mm
- Tops have reinforced lining
- · Cabinets come fullly assembled

## Description

Great for open kitchens
Left Sink
1200 mm wide
ALL STAINLESS STEEL KITCHEN TIDY CABINET WITH SINK, DOORS & DRAWERS

- 600 mm deep × 900 mm high + 150 mm splashback
- "Punched" bowls
- Bowl size 400mmW x 400D x 300H
- 90 mm Ø drain hole
- Pre-assembled with all welded joins
- Top: 1.2 mm; SUS304 grade
- Doors & drawers are 0.9 mm
- Tops have reinforced lining
- Cabinets come fullly assembled