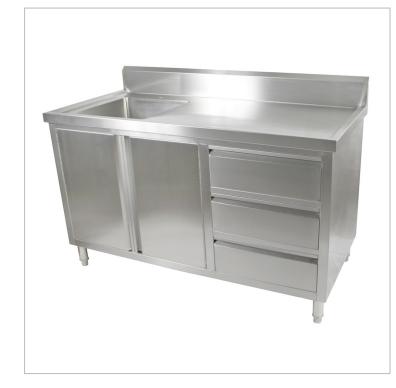

## SC-6-1500L-H Cabinet with Left Sink

## **Quick Overview**

Great for open kitchens Left Sink 1500 mm wide ALL STAINLESS STEEL KITCHEN TIDY CABINET WITH SINK, DOORS & DRAWERS

- 600 mm deep × 900 mm high + 150 mm splashback
- "Punched" bowls
- Bowl size 400mmW x 400D x 300H
- 90 mm Ø drain hole
- · Pre-assembled with all welded joins
- Top: 1.2 mm; SUS304 grade
- Doors & drawers are 0.9 mm
- Tops have reinforced lining
- · Cabinets come fullly assembled

## Description

Great for open kitchens
Left Sink
1500 mm wide
ALL STAINLESS STEEL KITCHEN TIDY CABINET WITH SINK, DOORS & DRAWERS

- 600 mm deep × 900 mm high + 150 mm splashback
- "Punched" bowls
- Bowl size 400mmW x 400D x 300H
- 90 mm Ø drain hole
- Pre-assembled with all welded joins
- Top: 1.2 mm; SUS304 grade
- Doors & drawers are 0.9 mm
- Tops have reinforced lining
- Cabinets come fullly assembled