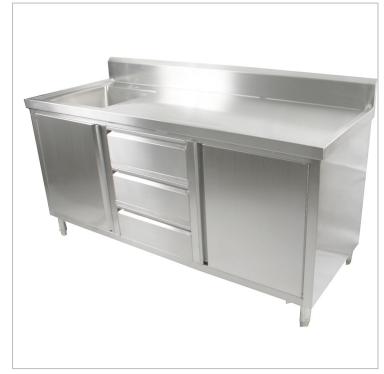

## SC-6-1800L-H Cabinet with Left Sink

## **Quick Overview**

Great for open kitchens Left Sink 1800 mm wide ALL STAINLESS STEEL KITCHEN TIDY CABINET WITH SINK, DOORS & DRAWERS

- 600 mm deep × 900 mm high + 150 mm splashback
- "Punched" bowls
- Bowl size 400mmW x 400D x 300H
- 90 mm Ø drain hole
- · Pre-assembled with all welded joins
- Top: 1.2 mm; SUS304 grade
- Doors & drawers are 0.9 mm
- Tops have reinforced lining
- · Cabinets come fullly assembled

## Description

Great for open kitchens
Left Sink
1800 mm wide
ALL STAINLESS STEEL KITCHEN TIDY CABINET WITH SINK, DOORS & DRAWERS

- 600 mm deep × 900 mm high + 150 mm splashback
- "Punched" bowls
- Bowl size 400mmW x 400D x 300H
- 90 mm Ø drain hole
- Pre-assembled with all welded joins
- Top: 1.2 mm; SUS304 grade
- Doors & drawers are 0.9 mm
- Tops have reinforced lining
- Cabinets come fullly assembled