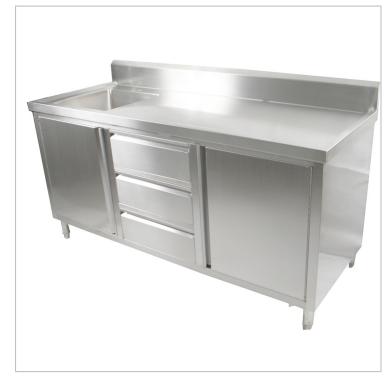

## SC-6-2100L-H Cabinet with Left Sink

## **Quick Overview**

Great for open kitchens Left Sink 2100 mm wide ALL STAINLESS STEEL KITCHEN TIDY CABINET WITH SINK, DOORS & DRAWERS

- 600 mm deep × 900 mm high + 150 mm splashback
- "Punched" bowls
- Bowl size 400mmW x 400D x 300H
- 90 mm Ø drain hole
- · Pre-assembled with all welded joins
- Top: 1.2 mm; SUS304 grade
- Doors & drawers are 0.9 mm
- Tops have reinforced lining
- · Cabinets come fullly assembled

## Description

Great for open kitchens
Left Sink
2100 mm wide
ALL STAINLESS STEEL KITCHEN TIDY CABINET WITH SINK, DOORS & DRAWERS

- 600 mm deep × 900 mm high + 150 mm splashback
- "Punched" bowls
- Bowl size 400mmW x 400D x 300H
- 90 mm Ø drain hole
- Pre-assembled with all welded joins
- Top: 1.2 mm; SUS304 grade
- Doors & drawers are 0.9 mm
- Tops have reinforced lining
- Cabinets come fullly assembled