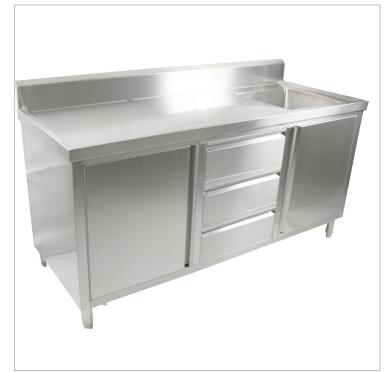

## SC-6-2100R-H Cabinet with Right Sink

## Quick Overview

Great for open kitchens Right Sink 2100 mm wide ALL STAINLESS STEEL KITCHEN TIDY CABINET WITH SINK, DOORS & DRAWERS

- 600 mm deep × 900 mm high + 150 mm splashback
- "Punched" bowls
- Bowl size 400mmW × 400D × 300H
- 90 mm Ø drain hole
- Pre-assembled with all welded joins
- Top: 1.2 mm; SUS304 grade
- Doors & drawers are 0.9 mm
- Tops have reinforced lining
- Cabinets come fully assembled

## Description

Great for open kitchens Right Sink 2100 mm wide ALL STAINLESS STEEL KITCHEN TIDY CABINET WITH SINK, DOORS & DRAWERS

- 600 mm deep × 900 mm high + 150 mm splashback
- "Punched" bowls
- Bowl size 400mmW × 400D × 300H
- 90 mm Ø drain hole
- · Pre-assembled with all welded joins
- Top: 1.2 mm; SUS304 grade
- Doors & drawers are 0.9 mm
- Tops have reinforced lining
- Cabinets come fully assembled