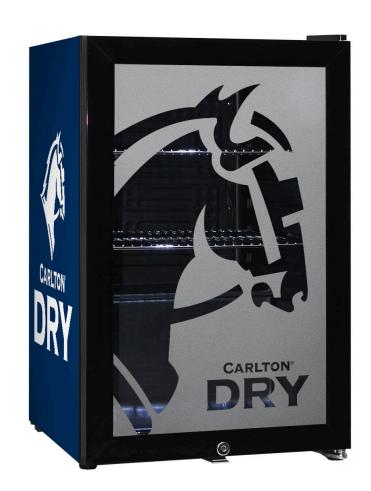

### QUICK INFO

**Carlton Dry Glass Door Bar Fridge** made especially for indoor entertaining and Man Cave areas in Australia.

Double glazed reversible door and lock, we designed shelving structure to allow 4 x height of cans, can fit 85 x 375ml inside.