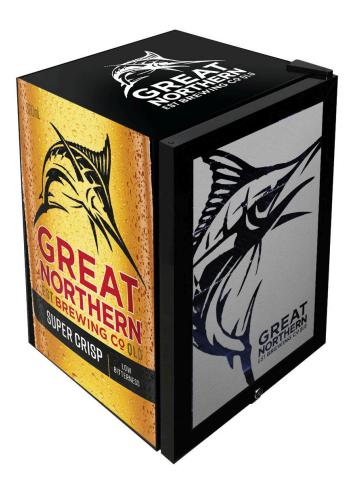

## MODEL: SC70-B-GNBC-CRISP

## QUICK INFO

Great Northern Super Crisp Branded Glass Door Bar Fridge made especially for indoor entertaining and Man Cave areas in Australia.

Double glazed reversible door and lock, we designed shelving structure to allow 4 x height of cans, can fit 85 x 375ml inside.

Perfect for that pool room, theatre area or that shed environment for a few spare cool ones in times of desperate beverage requirements.