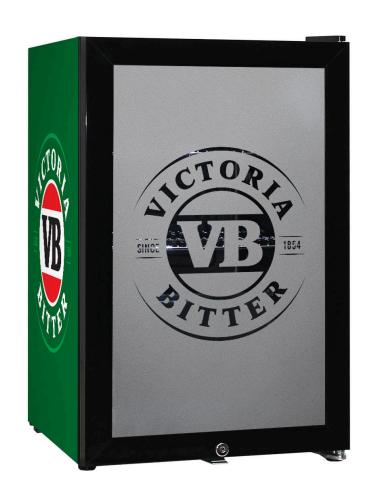

### QUICK INFO

VB Glass Door Bar Fridge made especially for indoor entertaining and Man Cave areas in Australia.

Double glazed reversible door and lock, we designed shelving structure to allow 4 x height of cans, can fit 85 x 375ml inside.

Perfect for that pool room, theatre area or that shed environment for a few spare cool ones in times of desperate beverage requirements.