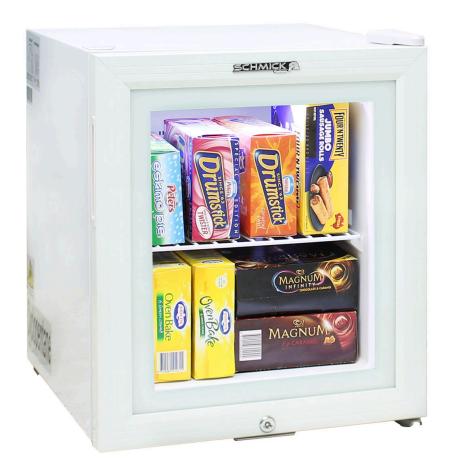

#### QUICK INFO

PLEASE READ (as most don't). Unit has De-Condensation glass door, which handles 65% humidity no problem. Over 65% you may get condensation on the OUTER glass.

Mini Glass Door Freezer with heated 4 x layered tempered glass door.

A well built unit cooling to -12 > -15°C with extremely small footprint means it can fit in any location where space is a premium. \*Not suited for deep freezing of meat, just display items like ice creams etc.